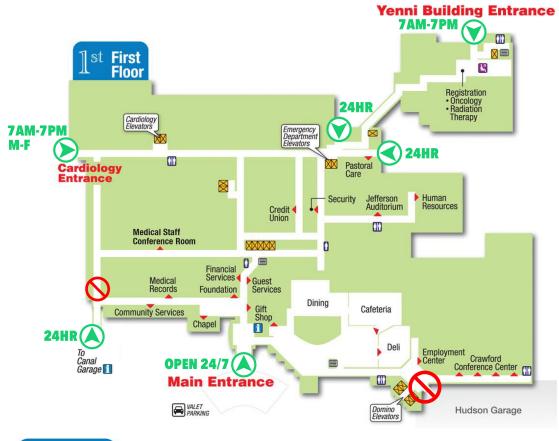

This Entrance is closed because of coronavirus.

Hudson Garage use 2nd floor entry.

After 5 pm, all guests must use the main entrance.

Please note the entrances open on the maps below and their times.

All visitors will be asked screening questions and will be armbanded.

If someone is not armbanded please go to the front/main entrance and receive one.