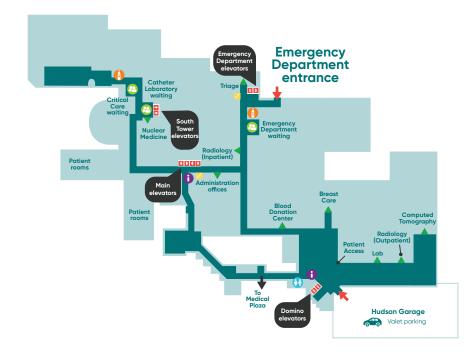

# **Second floor**

2

### **Department**

Administration offices

**Blood Donation Center** 

**Breast Care** 

Catheter Laboratory waiting

Critical Care waiting

Computed Tomography Emergency Department waiting Laboratory

Nuclear Medicine

Patient Access

Patient rooms

Radiology (Inpatient)

Radiology (Outpatient)

Triage