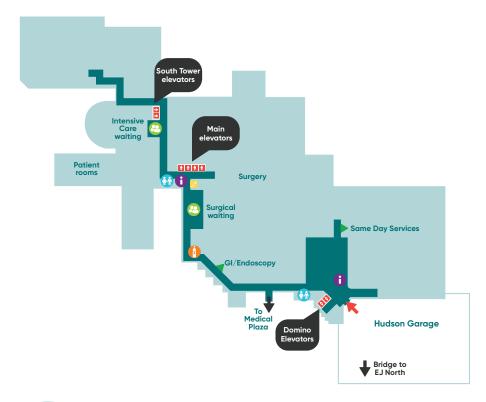

# Third floor

3

## **Department**

GI/Endoscopy

Intensive Care waiting

Patient rooms

Same Day Services

Surgery

Surgical waiting