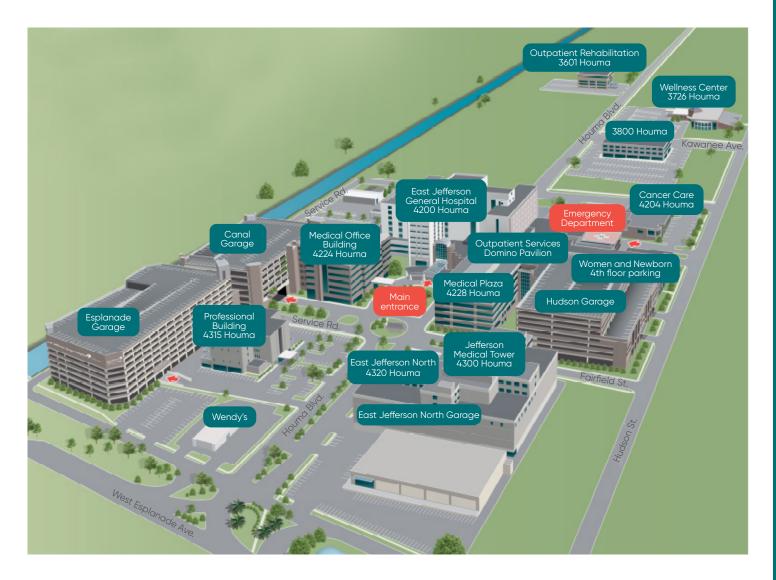

## **Parking**

Parking is free for patients and visitors. Safety and Security representatives provide escorts to all campus parking areas after dark. **Call 504.503.4059 to arrange an escort.** Parking areas are monitored and patrolled by Safety and Security officers. When a garage closes you may always exit, but entry is restricted.

Valet parking service for patients and guests, is located by the second floor entrance of the Hudson Garage.

Heart and Vascular Care (Cardiology Associates) has moved to 4315 Houma Blvd. Respiratory Care (Pulmonology) has moved to 4300 Houma Blvd.

East Jefferson General Hospital

# Campus directory

4200 Houma Blvd. Metairie, LA 70006

For information, call 504.503.4000

ejgh.org